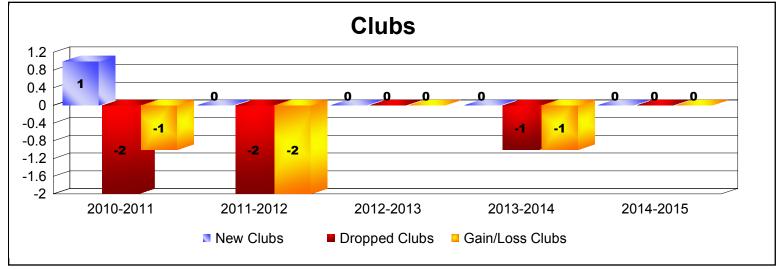

District 109 B As of June 2015 Cumulative

| Year      | New<br>Clubs | Dropped<br>Clubs | Gain/<br>Loss<br>Clubs | New<br>Members | Charter<br>Members | Reinstate<br>Members | Transfer<br>Members | Total<br>Member<br>Added | Total<br>Members<br>Dropped | Gain/<br>Loss<br>Members |
|-----------|--------------|------------------|------------------------|----------------|--------------------|----------------------|---------------------|--------------------------|-----------------------------|--------------------------|
| 2010-2011 | 1            | -2               | -1                     | 65             | 36                 | 22                   | 2                   | 125                      | -115                        | 10                       |
| 2011-2012 | 0            | -2               | -2                     | 54             | 0                  | 3                    | 1                   | 58                       | -104                        | -46                      |
| 2012-2013 | 0            | 0                | 0                      | 42             | 0                  | 2                    | 2                   | 46                       | -54                         | -8                       |
| 2013-2014 | 0            | -1               | -1                     | 53             | 1                  | 0                    | 2                   | 56                       | -70                         | -14                      |
| 2014-2015 | 0            | 0                | 0                      | 49             | 4                  | 2                    | 2                   | 57                       | -93                         | -36                      |
| Average   | 0            | -1               | -1                     | 53             | 8                  | 6                    | 2                   | 68                       | -87                         | -19                      |