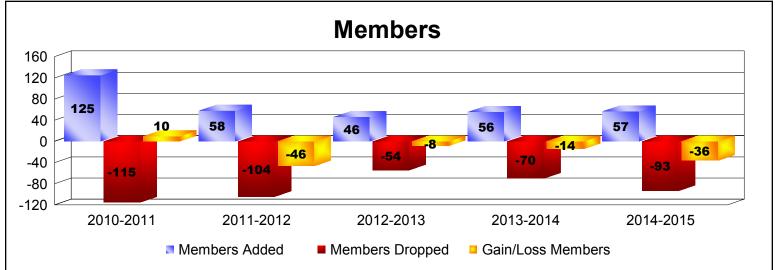

District 109 B As of June 2015 Cumulative

| Year      | New<br>Clubs | Dropped<br>Clubs | Gain/<br>Loss<br>Clubs | New<br>Members | Charter<br>Members | Reinstate<br>Members | Transfer<br>Members | Total<br>Member<br>Added | Total<br>Members<br>Dropped | Gain/<br>Loss<br>Members |
|-----------|--------------|------------------|------------------------|----------------|--------------------|----------------------|---------------------|--------------------------|-----------------------------|--------------------------|
| 2010-2011 | 1            | -2               | -1                     | 65             | 36                 | 22                   | 2                   | 125                      | -115                        | 10                       |
| 2011-2012 | 0            | -2               | -2                     | 54             | 0                  | 3                    | 1                   | 58                       | -104                        | -46                      |
| 2012-2013 | 0            | 0                | 0                      | 42             | 0                  | 2                    | 2                   | 46                       | -54                         | -8                       |
| 2013-2014 | 0            | -1               | -1                     | 53             | 1                  | 0                    | 2                   | 56                       | -70                         | -14                      |
| 2014-2015 | 0            | 0                | 0                      | 49             | 4                  | 2                    | 2                   | 57                       | -93                         | -36                      |
| Average   | 0            | -1               | -1                     | 53             | 8                  | 6                    | 2                   | 68                       | -87                         | -19                      |